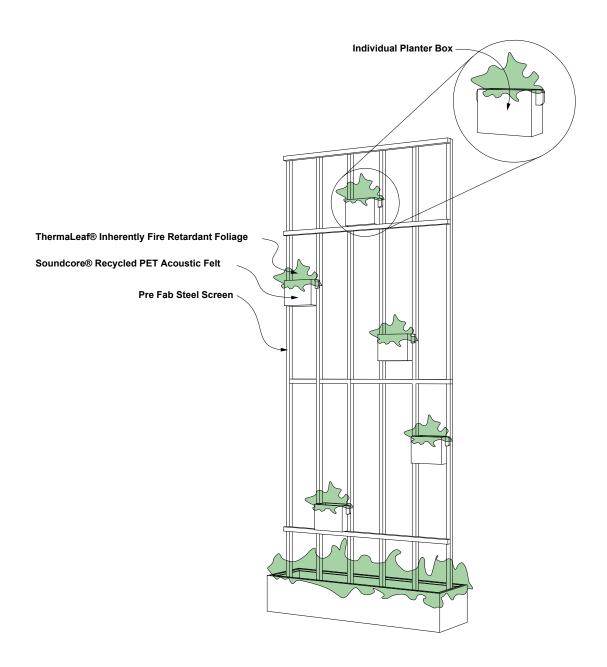

### INTRODUCTION

The Plantscape Green Rack is a beautiful installation that can either be mounted to a wall or be a free standing divider. It invites viewers to stop and examine the piece as well as appreciate the greenery mixed in to the geometric form. The offset layout brings a sense of playfulness with symmetry.













### **EXPERIENCE TRANSPARENCY**

The geometric wire layout elongates and guides the space. It encourages growth in these progressive directions and creates visual pathways. The spacing of the wires also creates lots of windows to view the other side through which creates transparency with a definite sense of protection, much like a fence.



#### **EXPLODED VIEW**





### ELEVATIONS



① ELEVATION 1





#### **GREENERY CONFIGURATIONS**







#### THERMALEAF® FOLIAGE SYSTEMS

We offer foliage systems for every project and environment type, ranging from live plants to preserved options, to long-lasting replica greenery. Interior vegetation must pass strict fire codes, and ThermaLeaf® greenery ensures fire code compliance as the safest commercially available foliage - that means complete design flexibility with guaranteed feasibility.



#### REPLICA GREENERY

Replica greenery is the most versatile indoor foliage system, with a massive variety of plant types that can be mixed and matched regardless of atmospheric conditions.







#### PRESERVED GREENERY

Preserved greenery maintains the appearance of live plants with less ongoing maintenance. While