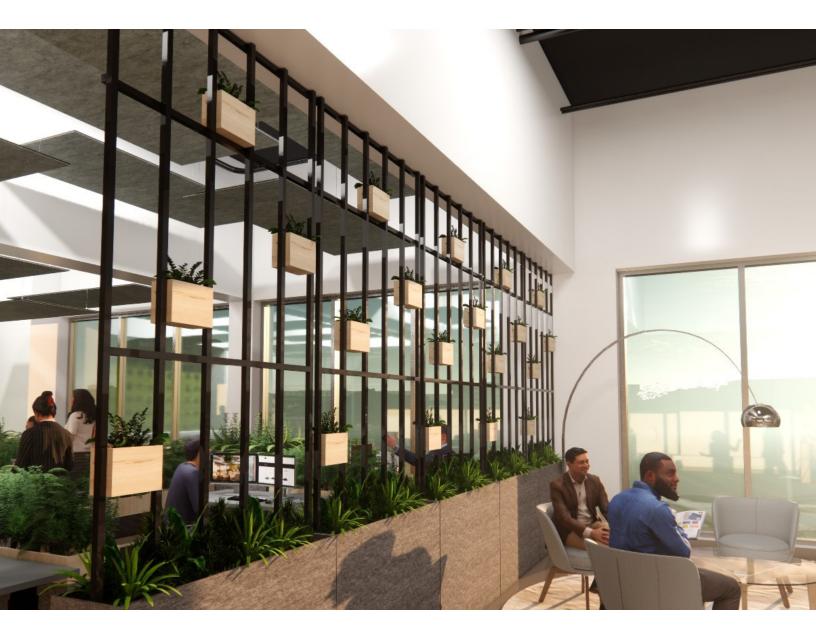

### INTRODUCTION

The Plantscape Green Rack is a beautiful installation that can either be mounted to a wall or be a free standing divider. It invites viewers to stop and examine the piece as well as appreciate the greenery mixed in to the geometric form. The offset layout brings a sense of playfulness with symmetry.

### **EXPERIENCE TRANSPARENCY**

The geometric wire layout elongates and guides the space. It encourages growth in these progressive directions and creates visual pathways. The spacing of the wires also creates lots of windows to view the other side through which creates transparency with a definite sense of protection, much like a fence.