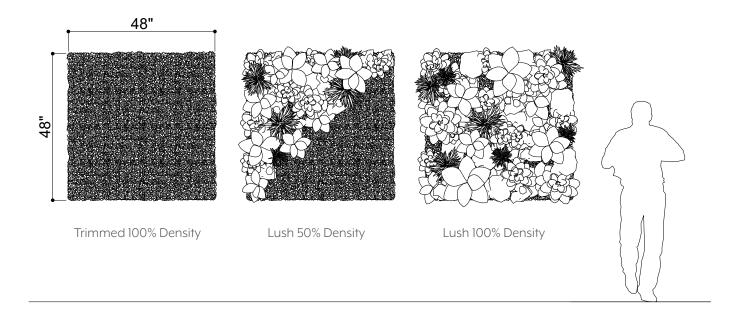

### INTRODUCTION

The Plantscape Green Rack is a beautiful installation that can either be mounted to a wall or be a free standing divider. It invites viewers to stop and examine the piece as well as appreciate the greenery mixed in to the geometric form. The offset layout brings a sense of playfulness with symmetry.













### **EXPERIENCE TRANSPARENCY**

The geometric wire layout elongates and guides the space. It encourages growth in these progressive directions and creates visual pathways. The spacing of the wires also creates lots of windows to view the other side through which creates transparency with a definite sense of protection, much like a fence.



#### **EXPLODED VIEW**





### ELEVATIONS



① ELEVATION 1





#### **GREENERY CONFIGURATIONS**







#### THERMALEAF® FOLIAGE SYSTEMS

We offer foliage systems for every project and environment type, ranging from live plants to preserved options, to long-lasting replica greenery. Interior vegetation must pass strict fire codes, and ThermaLeaf® greenery ensures fire code compliance as the safest commercially available foliage - that means complete design flexibility with guaranteed feasibility.



#### REPLICA GREENERY

Replica greenery is the most versatile indoor foliage system, with a massive variety of plant types that can be mixed and matched regardless of atmospheric conditions.







#### PRESERVED GREENERY

Preserved greenery maintains the appearance of live plants with less ongoing maintenance. While not every plant can be preserved, certain fronds and reindeer moss remain