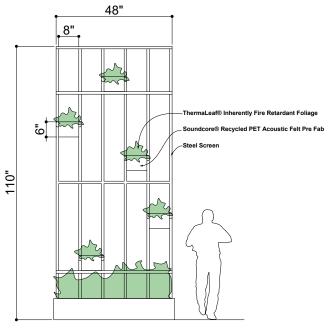

### INTRODUCTION

The Plantscape Green Rack is a beautiful installation that can either be mounted to a wall or be a free standing divider. It invites viewers to stop and examine the piece as well as appreciate the greenery mixed in to the geometric form. The offset layout brings a sense of playfulness with symmetry.













### **EXPERIENCE TRANSPARENCY**

The geometric wire layout elongates and guides the space. It encourages growth in these progressive directions and creates visual pathways. The spacing of the wires also creates lots of windows to view the other side through which creates transparency with a definite sense of protection, much like a fence.



#### **EXPLODED VIEW**





### ELEVATIONS



① ELEVATION 1





#### **GREENERY CONFIGURATIONS**







#### THERMALEAF® FOLIAGE SYSTEMS

We offer foliage systems for every project and environment type, ranging from live plants to preserved options, to long-lasting replica greenery. Interior vegetation must pass strict fire codes, and ThermaLeaf® greenery ensures fire code compliance as the safest commercially available foliage - that means complete design flexibility with guaranteed feasibility.



#### REPLICA GREENERY

Replica greenery is the most versatile indoor foliage system, with a massive variety of plant types that can be mixed and matched regardless of atmospheric conditions.







#### PRESERVED GREENERY

Preserved greenery maintains the appearance of live plants with less ongoing maintenance. While not every plant can