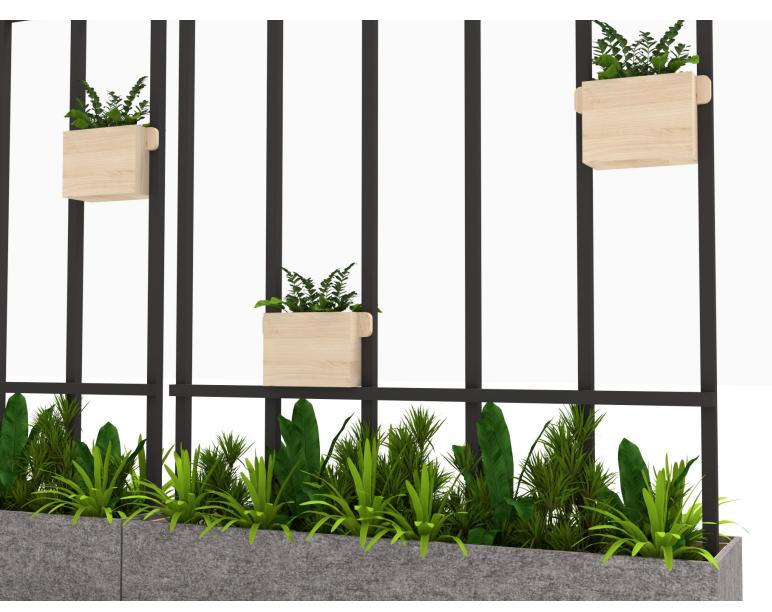

#### **GREENERY CONFIGURATIONS**

#### REPLICA GREENERY

Replica greenery is the most versatile indoor foliage system, with a massive variety of plant types that can be mixed and matched regardless of atmospheric conditions.

#### PRESERVED GREENERY

Preserved greenery maintains the appearance of live plants with less ongoing maintenance. While not every plant can be preserved, certain fronds and reindeer moss remain incredibly popular choices.

#### LIVE GREENERY

Live greenery has a soothing presence and invokes a greater sense of wellness and sustainability. Some conditions may limit the viability of live greenery, as it is climate-sensitive and requires ongoing care.