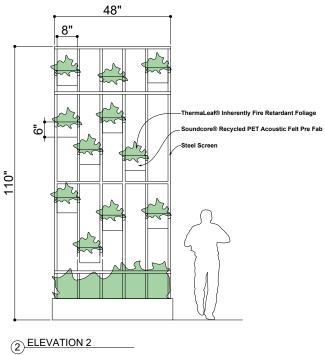

### ELEVATIONS

① ELEVATION 1

### SPECIFICATIONS

| PRODUCT ID     | BIO-PLA-001                                                                          |
|----------------|--------------------------------------------------------------------------------------|
| CONTENT        | ThermaLeaf® Inherently Fire Retardant Foliage, Soundcore® Recycled PET Acoustic Felt |
| DURABILITY     | Impact resistant, shock absorbant                                                    |
| WEATHERING     | Non-deteriorating, non-hygroscopic, colorfast                                        |
| MAINTENANCE    | Clean with vacuum or light dusting                                                   |
| WARRANTY       | Comes with industry-leading standard warranty                                        |
| ENVIRONMENTAL  | LEEDv4, VOC free, 100% recyclable, non-toxic, non-allergenic, anti-microbial         |
| INSTALLATION   | Plantscape Installation Systems are product specific                                 |
| ACOUSTICS      | Provides acoustic dampening                                                          |
| FLAMMABILITY   | ASTM E84: Class A                                                                    |
| SUSTAINABILITY | Made from 60% recycled content and is 100% recyclable                                |