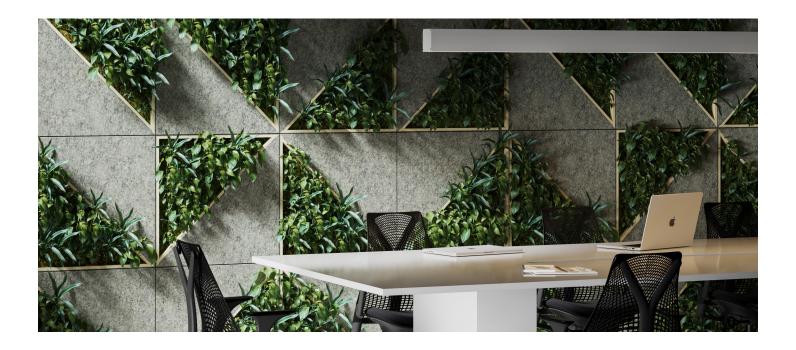

### INTRODUCTION

The Plantscape Green Rack is a beautiful installation that can either be mounted to a wall or be a free standing divider. It invites viewers to stop and examine the piece as well as appreciate the greenery mixed in to the geometric form. The offset layout brings a sense of playfulness with symmetry.

### **EXPERIENCE TRANSPARENCY**

The geometric wire layout elongates and guides the space. It encourages growth in these progressive directions and creates visual pathways. The spacing of the wires also creates lots of windows to view the other side through which creates transparency with a definite sense of protection, much like a fence.