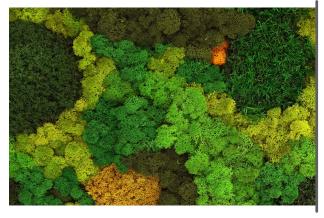

#### PRESERVED GREENERY

Preserved greenery maintains the appearance of live plants with less ongoing maintenance. While not every plant can be preserved, certain fronds and reindeer moss remain incredibly popular choices.