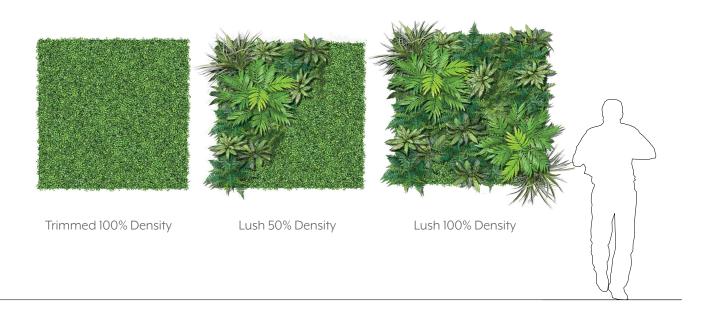

### INTRODUCTION

The Plantscape Green Rack is a beautiful installation that can either be mounted to a wall or be a free standing divider. It invites viewers to stop and examine the piece as well as appreciate the greenery mixed in to the geometric form. The offset layout brings a sense of playfulness with symmetry.













### **EXPERIENCE TRANSPARENCY**

The geometric wire layout elongates and guides the space. It encourages growth in these progressive directions and creates visual pathways. The spacing of the wires also creates lots of windows to view the other side through which creates transparency with a definite sense of protection, much like a fence.



#### **EXPLODED VIEW**





### ELEVATIONS



① ELEVATION 1





#### **GREENERY CONFIGURATIONS**







#### THERMALEAF® FOLIAGE SYSTEMS

We offer foliage systems for every project and environment type, ranging from live plants to preserved options, to long-lasting replica greenery. Interior vegetation must pass strict fire codes, and ThermaLeaf® greenery ensures fire code compliance as the safest commercially available foliage - that means complete design flexibility with guaranteed feasibility.



#### REPLICA GREENERY

Replica greenery is the most versatile indoor foliage system, with a massive variety of plant types that can be mixed and matched regardless of atmospheric conditions.







#### PRESERVED GREENERY

Preserved greenery maintains the appearance of live plants with less ongoing maintenance. While not every plant can be preserved, certain fronds and reindeer moss remain in