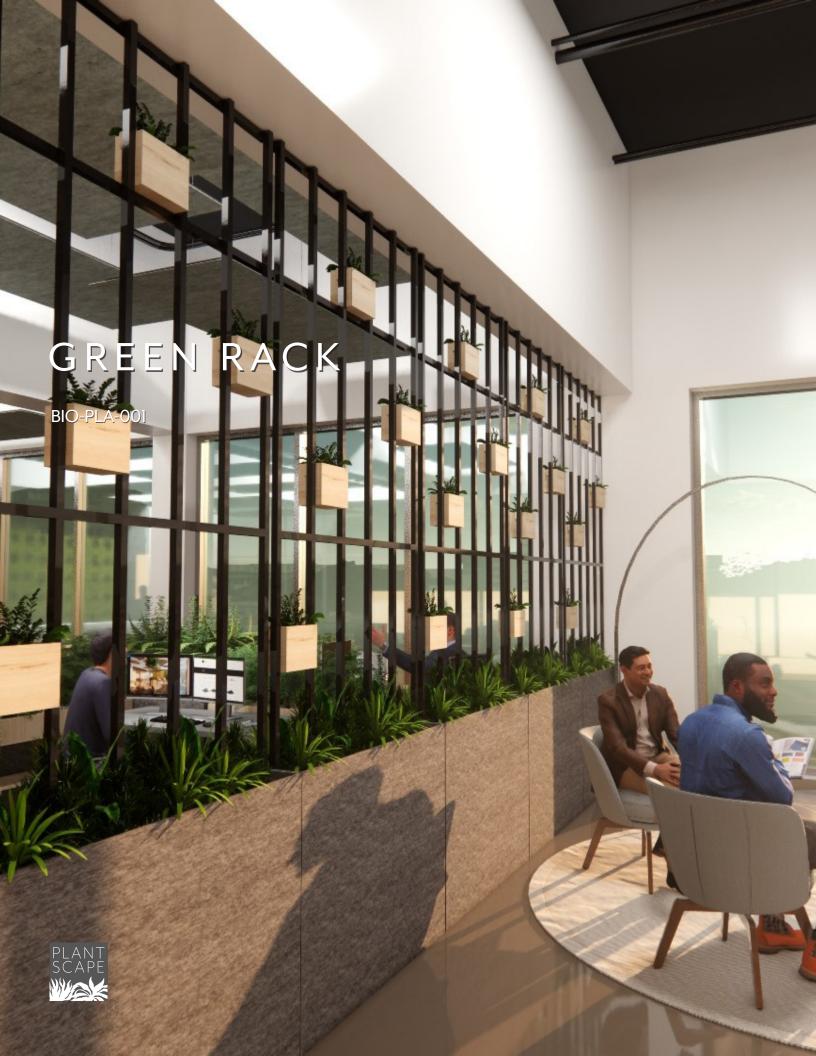

### INTRODUCTION

The Plantscape Green Rack is a beautiful installation that can either be mounted to a wall or be a free standing divider. It invites viewers to stop and examine the piece as well as appreciate the greenery mixed in to the geometric form. The offset layout brings a sense of playfulness with symmetry.

### **EXPERIENCE TRANSPARENCY**

The geometric wire layout elongates and guides the space. It encourages growth in these progressive directions and creates visual pathways. The spacing of the wires also creates lots of windows to view the other side through which creates transparency with a definite sense of protection, much like a fence.